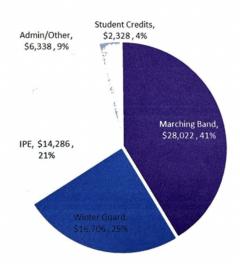

### **BOOSTER FUNDS OVERVIEW:**

- The boosters provide supplemental monetary support for the music programs. This is above and beyond what is
  covered by program fees.
- Primary support is for Marching band, IPE (Indoor percussion ensemble) and Winter Guard.

## Where does the Money Go?\* YTD 2022