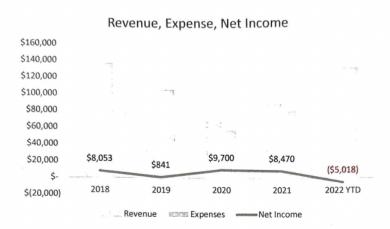

#### Actual 2022:

 Fiscal YTD Revenue:
 \$126,063.50

 Fiscal YTD Expenses:
 131,081.40

 Fiscal YTD Surplus/(Deficit):
 \$5,017.90